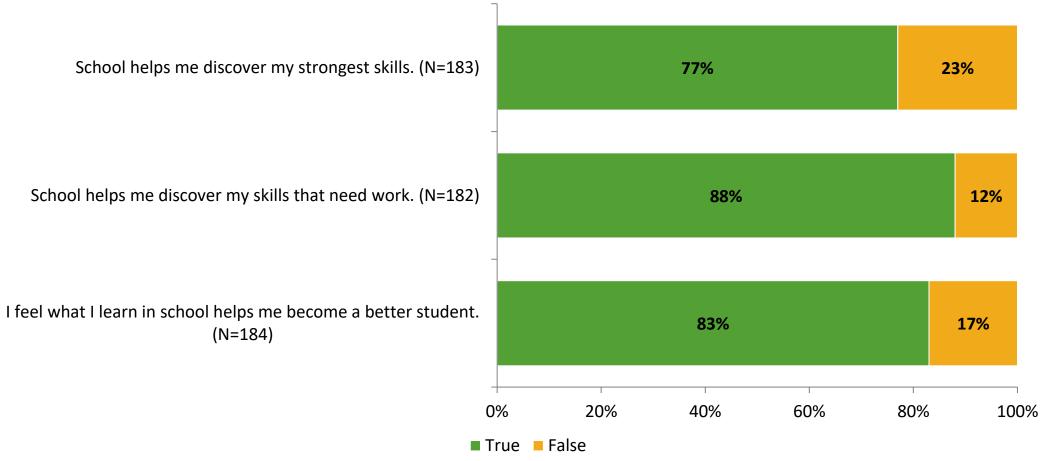

# Student Engagement Survey for Elementary Students: Safety Harbor Elementary School

Results

School Year 2022-2023



#### **Overall Engagement**



# **Overall Engagement (Continued)**





#### **Like School**

Thinking about how you feel/act most of the time, is the following statement true or false?

Generally, I like school. (N=177)



# **Class Experience**





#### **Student Experience**



# **Academic Support**



#### Relevance





#### **Involvement**



#### **Self-Management**



#### Grit



#### **Acceptance**



# **Relationships with Peers**



# **Relationships with Adults in School**



# Grade

#### **Grade (N=184)**



#### **End of Presentation**



Follow us on Twitter: @k12insight

www.k12insight.com