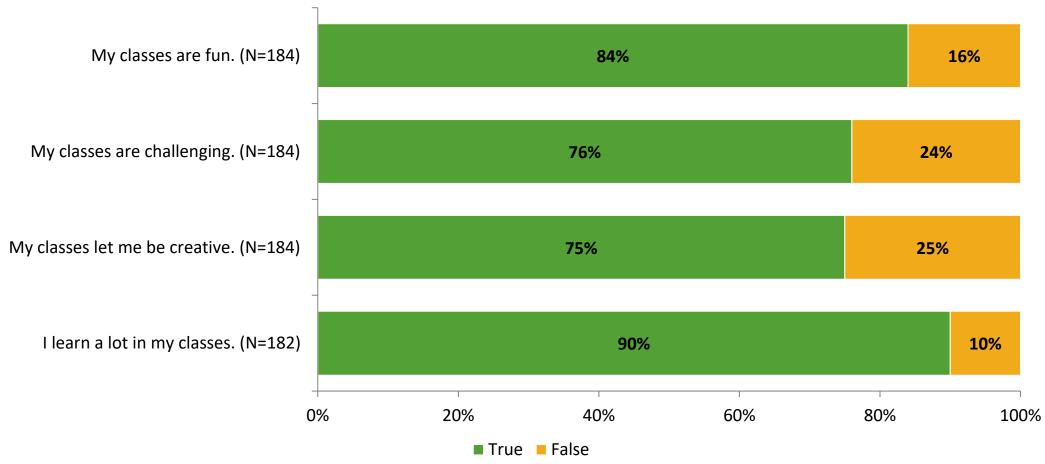

# Student Engagement Survey for Elementary Students: Safety Harbor Elementary School

Results

School Year 2022-2023



#### **Overall Engagement**



# **Overall Engagement (Continued)**





#### **Like School**

Thinking about how you feel/act most of the time, is the following statement true or false?

Generally, I like school. (N=177)



# **Class Experience**





#### **Student Experience**



# **Academic Support**



#### Relevance





#### **Involvement**



#### **Self-Management**



#### Grit



#### **Acceptance**



# **Relationships with Peers**



# **Relationships with Adults in School**



# Grade

#### **Grade (N=184)**



#### **End of Presentation**



Follow us on Twitter: @k12insight

www.k12insight.com