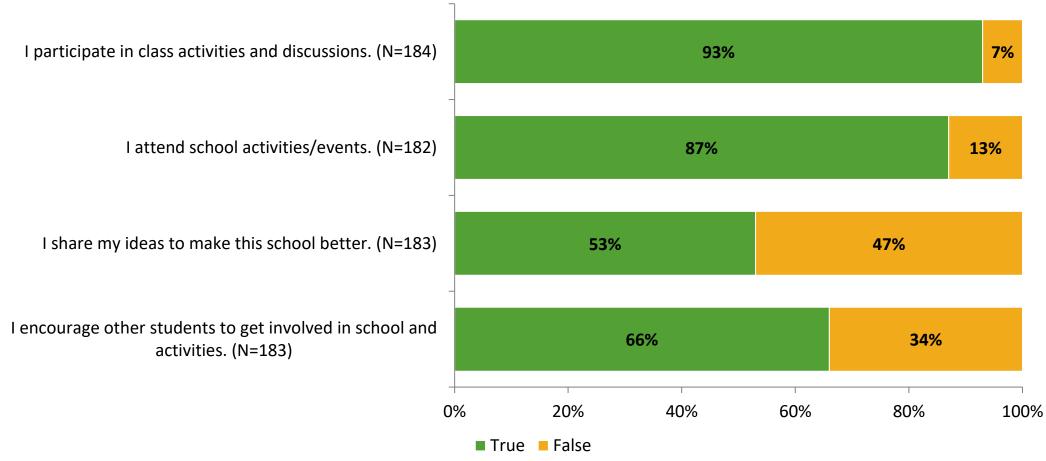

# Student Engagement Survey for Elementary Students: Safety Harbor Elementary School

Results

School Year 2022-2023



#### **Overall Engagement**



# **Overall Engagement (Continued)**





#### **Like School**

Thinking about how you feel/act most of the time, is the following statement true or false?

Generally, I like school. (N=177)



# **Class Experience**





#### **Student Experience**



# **Academic Support**



#### Relevance





#### **Involvement**



#### **Self-Management**



#### Grit



#### **Acceptance**



# **Relationships with Peers**



# **Relationships with Adults in School**



# Grade

#### **Grade (N=184)**



#### **End of Presentation**



Follow us on Twitter: @k12insight

www.k12insight.com