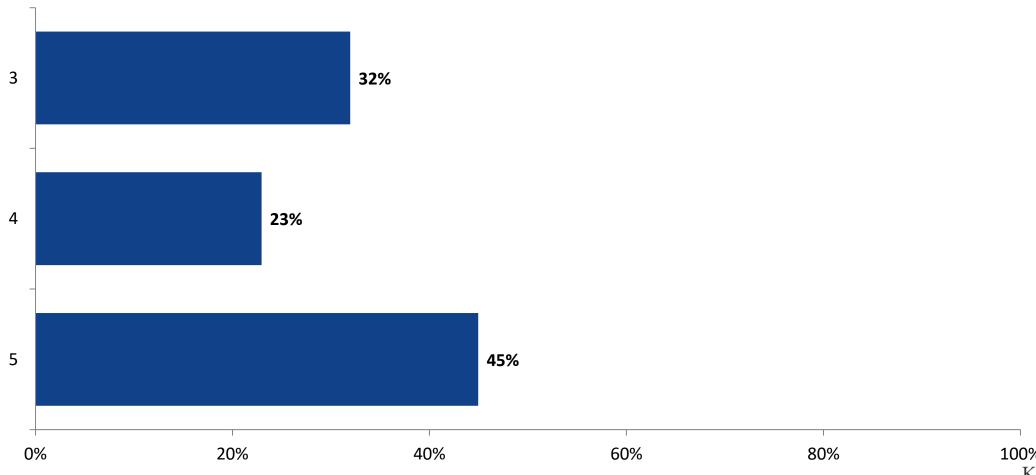

# Student Engagement Survey for Elementary Students: Safety Harbor Elementary School

Results

School Year 2022-2023



#### **Overall Engagement**



# **Overall Engagement (Continued)**





#### **Like School**

Thinking about how you feel/act most of the time, is the following statement true or false?

Generally, I like school. (N=177)



# **Class Experience**





#### **Student Experience**



# **Academic Support**



#### Relevance





#### **Involvement**



#### **Self-Management**



#### Grit



#### **Acceptance**



# **Relationships with Peers**



# **Relationships with Adults in School**



# Grade

#### **Grade (N=184)**



#### **End of Presentation**



Follow us on Twitter: @k12insight

www.k12insight.com