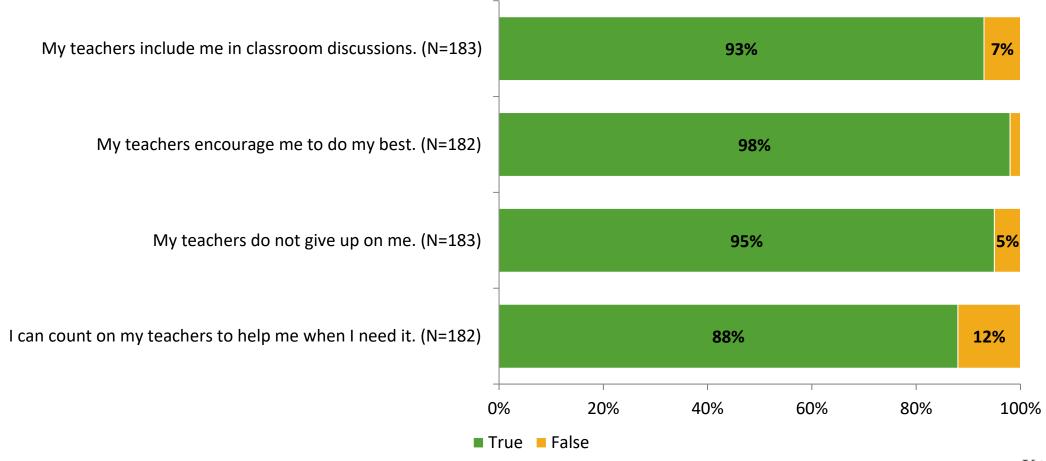

# Student Engagement Survey for Elementary Students: Safety Harbor Elementary School

Results

School Year 2022-2023



#### **Overall Engagement**



# **Overall Engagement (Continued)**





#### **Like School**

Thinking about how you feel/act most of the time, is the following statement true or false?

Generally, I like school. (N=177)



# **Class Experience**





#### **Student Experience**



# **Academic Support**



#### Relevance





#### **Involvement**



#### **Self-Management**



#### Grit



#### **Acceptance**



# **Relationships with Peers**



# **Relationships with Adults in School**



# Grade

#### **Grade (N=184)**



#### **End of Presentation**



Follow us on Twitter: @k12insight

www.k12insight.com