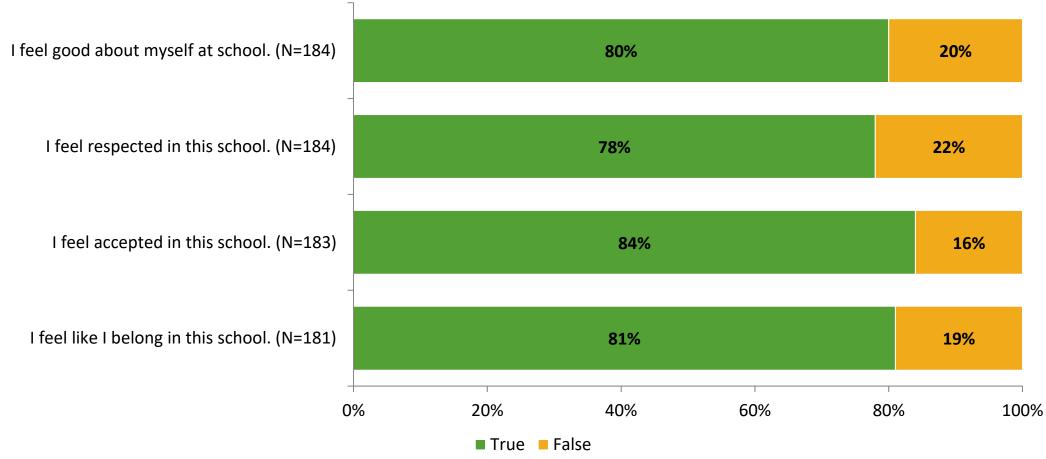

# Student Engagement Survey for Elementary Students: Safety Harbor Elementary School

Results

School Year 2022-2023



#### **Overall Engagement**



# **Overall Engagement (Continued)**





#### **Like School**

Thinking about how you feel/act most of the time, is the following statement true or false?

Generally, I like school. (N=177)



# **Class Experience**





#### **Student Experience**



# **Academic Support**



#### Relevance





#### **Involvement**



#### **Self-Management**



#### Grit



#### **Acceptance**



# **Relationships with Peers**



# **Relationships with Adults in School**



# Grade

#### **Grade (N=184)**



#### **End of Presentation**



Follow us on Twitter: @k12insight

www.k12insight.com