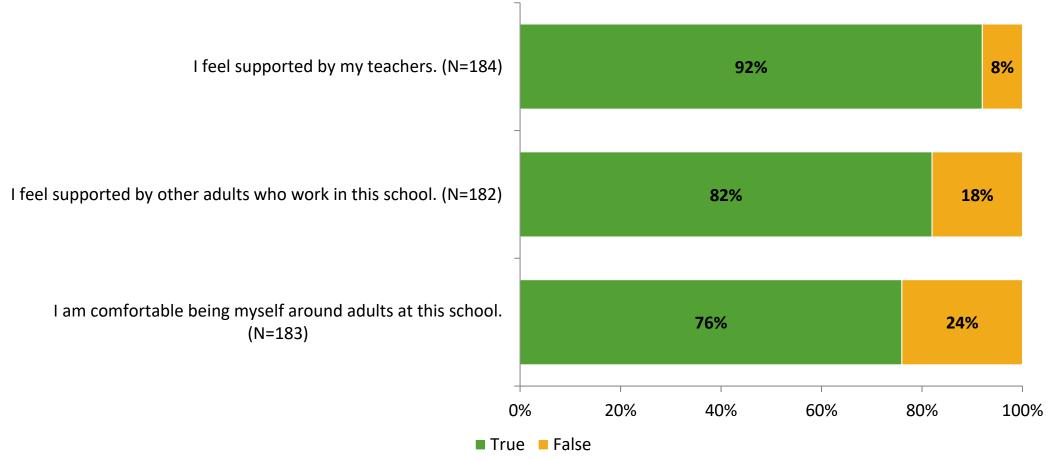

# Student Engagement Survey for Elementary Students: Safety Harbor Elementary School

Results

School Year 2022-2023



#### **Overall Engagement**



# **Overall Engagement (Continued)**





#### **Like School**

Thinking about how you feel/act most of the time, is the following statement true or false?

Generally, I like school. (N=177)



# **Class Experience**





#### **Student Experience**



# **Academic Support**



#### Relevance





#### **Involvement**



#### **Self-Management**



#### Grit



#### **Acceptance**



# **Relationships with Peers**



# **Relationships with Adults in School**



# Grade

#### **Grade (N=184)**



#### **End of Presentation**



Follow us on Twitter: @k12insight

www.k12insight.com