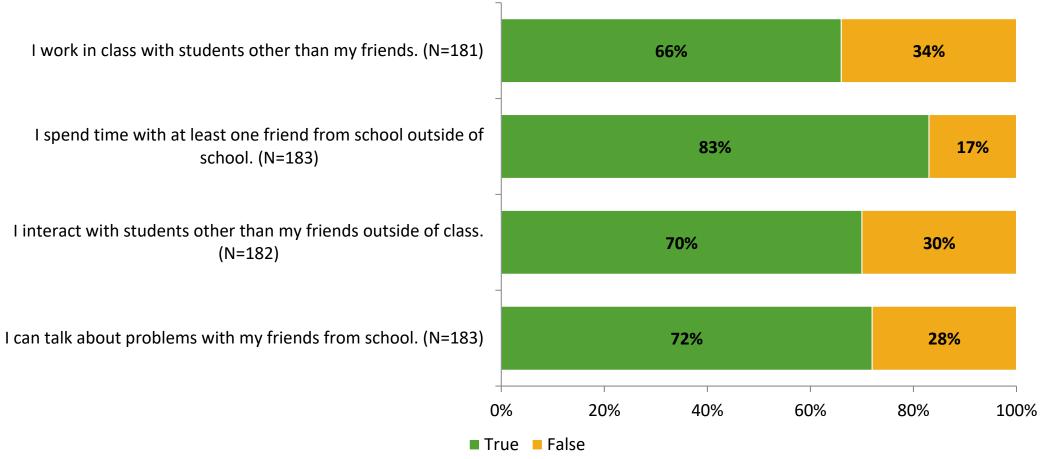

# Student Engagement Survey for Elementary Students: Safety Harbor Elementary School

Results

School Year 2022-2023



#### **Overall Engagement**



# **Overall Engagement (Continued)**





#### **Like School**

Thinking about how you feel/act most of the time, is the following statement true or false?

Generally, I like school. (N=177)



# **Class Experience**





#### **Student Experience**



# **Academic Support**



#### Relevance





#### **Involvement**



#### **Self-Management**



#### Grit



#### **Acceptance**



# **Relationships with Peers**



# **Relationships with Adults in School**



# Grade

#### **Grade (N=184)**



#### **End of Presentation**



Follow us on Twitter: @k12insight

www.k12insight.com