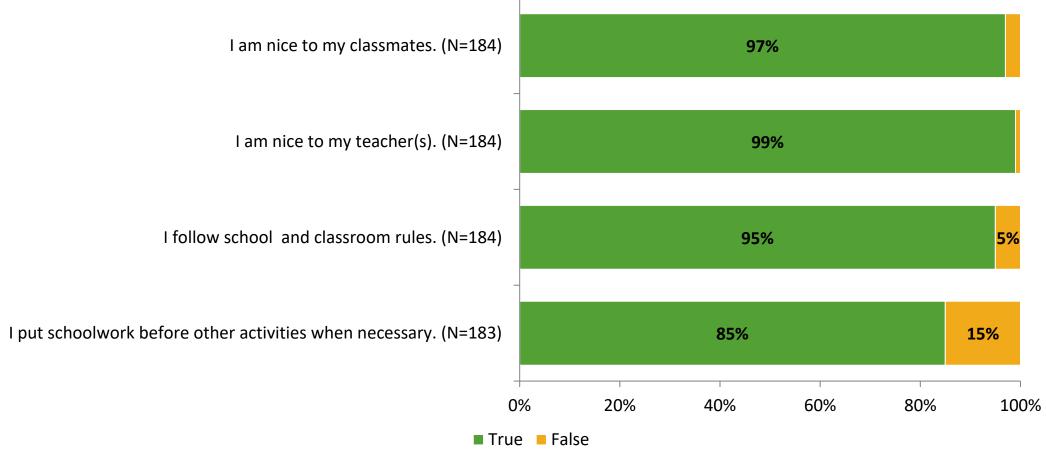

# Student Engagement Survey for Elementary Students: Safety Harbor Elementary School

Results

School Year 2022-2023



#### **Overall Engagement**



# **Overall Engagement (Continued)**





#### **Like School**

Thinking about how you feel/act most of the time, is the following statement true or false?

Generally, I like school. (N=177)



# **Class Experience**





#### **Student Experience**



# **Academic Support**



#### Relevance





#### **Involvement**



#### **Self-Management**



#### Grit



#### **Acceptance**



# **Relationships with Peers**



# **Relationships with Adults in School**



# Grade

#### **Grade (N=184)**



#### **End of Presentation**



Follow us on Twitter: @k12insight

www.k12insight.com