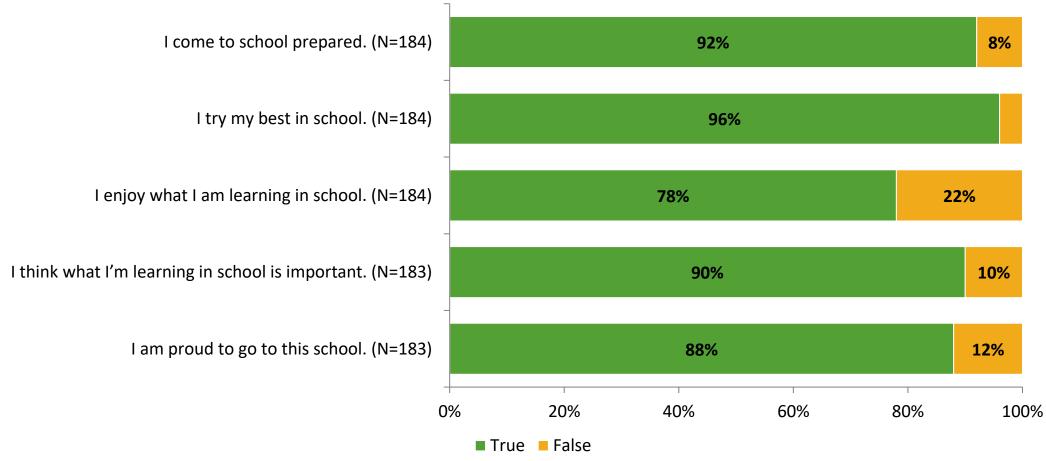

# Student Engagement Survey for Elementary Students: Safety Harbor Elementary School

Results

School Year 2022-2023



#### **Overall Engagement**



# **Overall Engagement (Continued)**





#### **Like School**

Thinking about how you feel/act most of the time, is the following statement true or false?

Generally, I like school. (N=177)



# **Class Experience**





#### **Student Experience**



# **Academic Support**



#### Relevance





#### **Involvement**



#### **Self-Management**



#### Grit



#### **Acceptance**



# **Relationships with Peers**



# **Relationships with Adults in School**



# Grade

#### **Grade (N=184)**



#### **End of Presentation**



Follow us on Twitter: @k12insight

www.k12insight.com