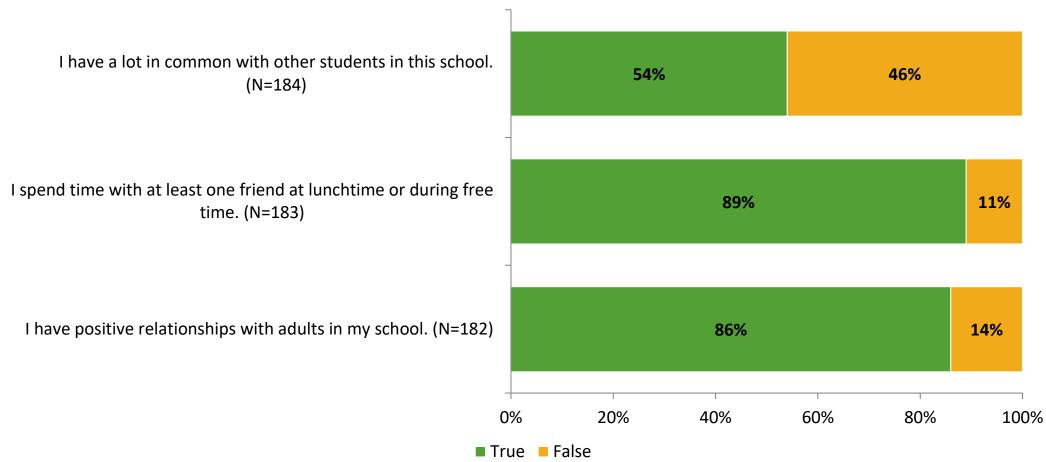

# Student Engagement Survey for Elementary Students: Safety Harbor Elementary School

Results

School Year 2022-2023



#### **Overall Engagement**



# **Overall Engagement (Continued)**





#### **Like School**

Thinking about how you feel/act most of the time, is the following statement true or false?

Generally, I like school. (N=177)



# **Class Experience**





#### **Student Experience**



# **Academic Support**



#### Relevance





#### **Involvement**



#### **Self-Management**



#### Grit



#### **Acceptance**



# **Relationships with Peers**



# **Relationships with Adults in School**



# Grade

#### **Grade (N=184)**



#### **End of Presentation**



Follow us on Twitter: @k12insight

www.k12insight.com