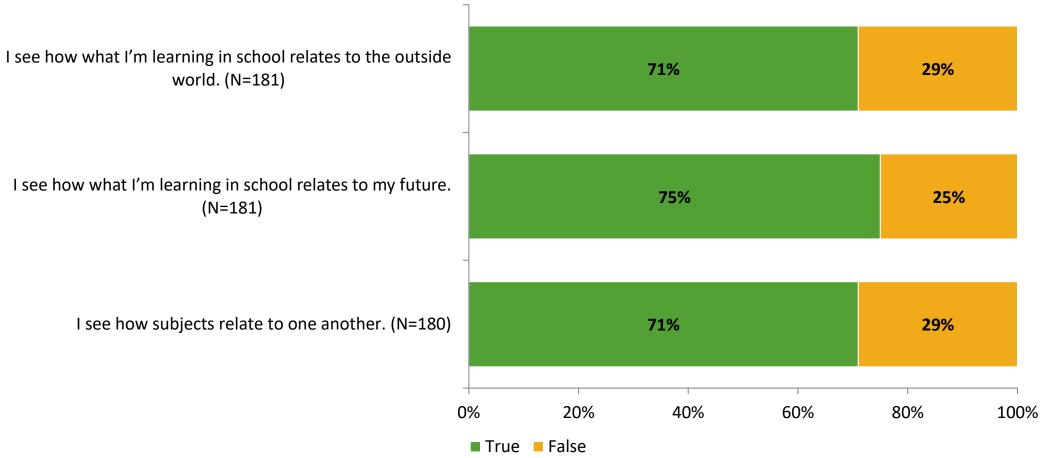

# Student Engagement Survey for Elementary Students: Safety Harbor Elementary School

Results

School Year 2022-2023



#### **Overall Engagement**



# **Overall Engagement (Continued)**





#### **Like School**

Thinking about how you feel/act most of the time, is the following statement true or false?

Generally, I like school. (N=177)



# **Class Experience**





#### **Student Experience**



# **Academic Support**



#### Relevance





#### **Involvement**



#### **Self-Management**



#### Grit



#### **Acceptance**



# **Relationships with Peers**



# **Relationships with Adults in School**



# Grade

#### **Grade (N=184)**



#### **End of Presentation**



Follow us on Twitter: @k12insight

www.k12insight.com