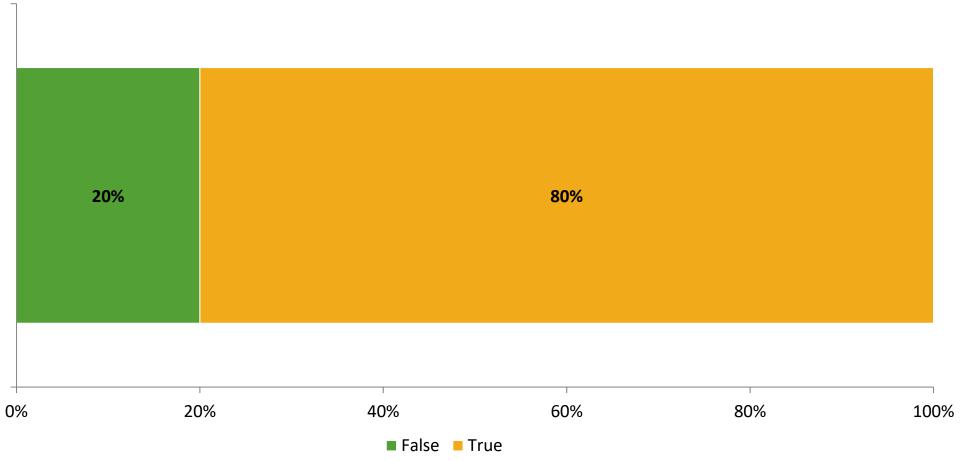

#### **Like School**

Thinking about how you feel/act most of the time, is the following statement true or false?

Generally, I like school. (N=177)